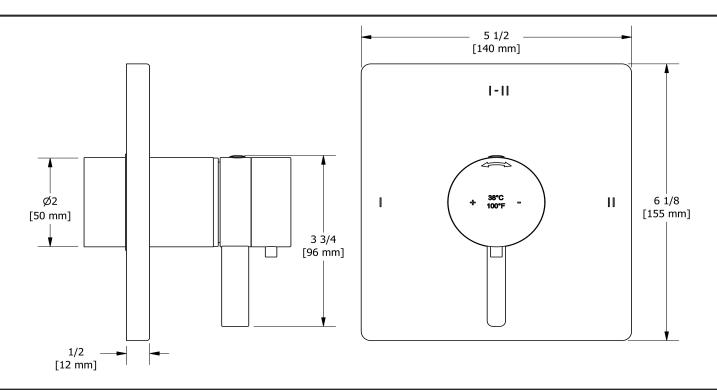

2-way Type T/P coaxial valve trim **TPXTQ23** 

## **Descriptions**

- Trim only
- R23, R23-SPEX or R23-EX rough required to complete
- 4 positions (OFF, 1, 1 and 2, 2) share
- Thermostatic/pressure balance coaxial cartridge with check valves